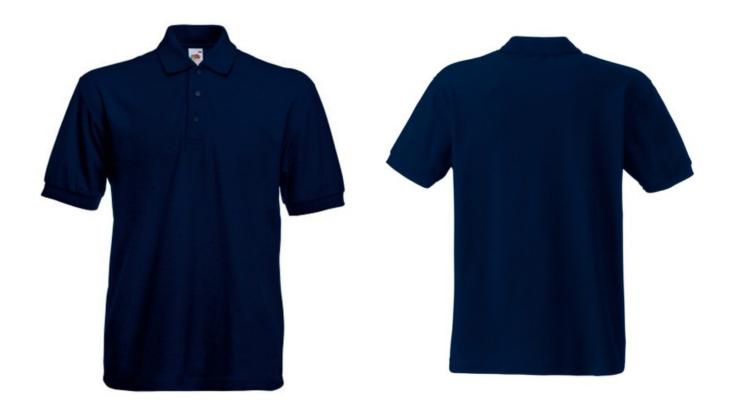

# FRUIT OF THE LOOM, 65/35 HEAVY POLO, MEN'S POLO SHIRT, DARK WEIGHT, L

### Specification

Fruit of the Loom, 65/35 Heavy Polo, men's polo shirt, dark weight, L. Men's polo shirt, made up of 65% cotton and 35% polyester, 230gm / m2 T-shirt. Guaranteed 60 degree wash, button-down buttons, classic polo shirt, normal cut. Branding: embroidery, flex, flock, sieve